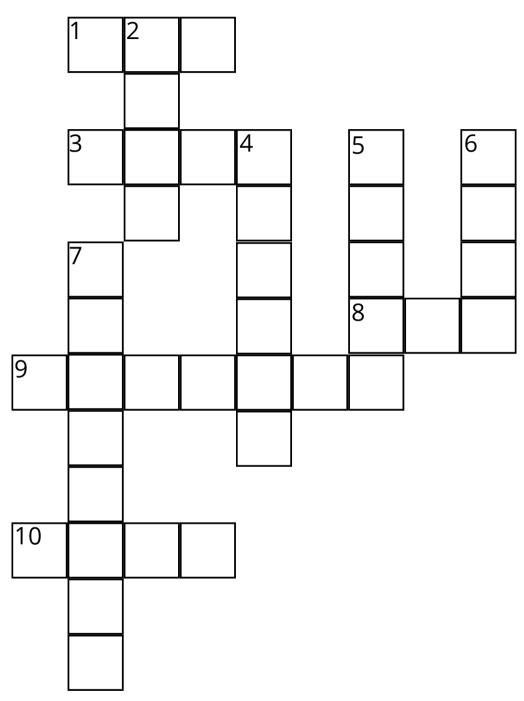

## SDDOT WINTER CROSSWORD

#### **ACROSS:**

- **1.** This can make the roads slippery.
- **3.** The SDDOT uses this to clear the roads.
- **8.** If you go in the ditch you have to call this truck to get you out.
- **9.** You wear these on your hands in the winter time.
- **10.** The snowplows put this on the road to melt the ice.

#### **DOWN:**

- **2.** This is what you say you have when you're sick.
- **4.** The time of year when snowplows are out.
- **5.** You should wear these on your feet in the winter.
- **6.** Frosty was made out of.
- **7.** This is what you call a really bad winter storm