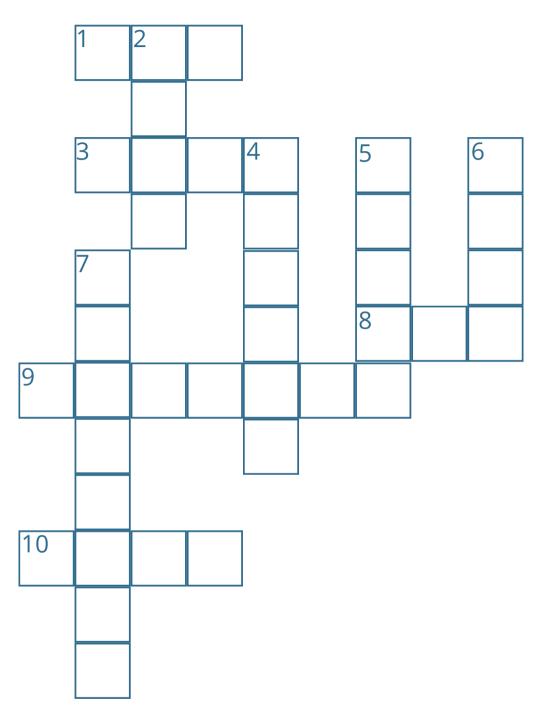

### SDDOT WINTER CROSSWORD

#### **ACROSS:**

- **1.** This can make the roads slippery.
- **3.** The SDDOT uses this to clear the roads.
- **8.** If you go in the ditch you have to call this truck to get you out.
- **9.** You wear these on your hands in the winter time.
- **10.** The snowplows put this on the road to melt the ice.

#### **DOWN:**

- **2.** This is what you say you have when you're sick.
- **4.** The time of year when snowplows are out.
- **5.** You should wear these on your feet in the winter.
- **6.** Frosty was made out of.
- **7.** This is what you call a really bad winter storm.